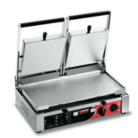

- Ribbed, smooth or mixed ribbed/smooth cast iron or smooth stainless steel surfaces available;
- stainless steel construction;
- cast iron plates with ceramic coating treatment:

highest sturdiness and life time

perfect thermal conductivity

very easy to clean

- self balancing adjustable upper plates;
- shock-proof coated heating elements, adherent to the plates for a perfect thermal conductivity; two adjustable thermostats up to 300° C, which enable to use the plates separately;

- heavy-duty machine;mechanical timer available.

PD R Timer

PD XX Timer

Model PD M/L/R/X Watt 3000 Power 230V/50-60Hz F+N Power source Useful surface mm 500x255 mm 475 В mm 275 С mm 515 D mm 435 Ε mm 235 mm 500 Net weight Kg 28 Shipping mm 560x430x270