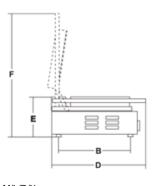

- heavy-duty machine;mechanical timer available.

PD R Timer

PD XX Timer

Model PD M/L/R/X Watt 3000 Power 230V/50-60Hz F+N Power source Useful surface mm 500x255 mm 475 В mm 275 С mm 515 D mm 435 Ε mm 235 mm 500 Net weight Kg 28 Shipping mm 560x430x270