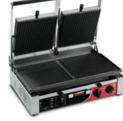

- Ribbed, smooth or mixed ribbed/smooth cast iron or smooth stainless steel surfaces available;
- stainless steel construction;
- cast iron plates with ceramic coating treatment:

highest sturdiness and life time

perfect thermal conductivity

very easy to clean

- self balancing adjustable upper plates;
- shock-proof coated heating elements, adherent to the plates for a perfect thermal conductivity; two adjustable thermostats up to 300° C, which enable to use the plates separately;

- heavy-duty machine;mechanical timer available.

PD R Timer

PD XX Timer

Model PD M/L/R/X Watt 3000 Power 230V/50-60Hz F+N Power source Useful surface mm 500x255 mm 475 В mm 275 С mm 515 D mm 435 Ε mm 235 mm 500 Net weight Kg 28 Shipping mm 560x430x270