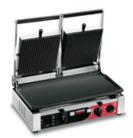

- Ribbed, smooth or mixed ribbed/smooth cast iron or smooth stainless steel surfaces available;
- stainless steel construction;
- cast iron plates with ceramic coating treatment:

highest sturdiness and life time

perfect thermal conductivity

very easy to clean

- self balancing adjustable upper plates;
- shock-proof coated heating elements, adherent to the plates for a perfect thermal conductivity; two adjustable thermostats up to 300° C, which enable to use the plates separately;

- heavy-duty machine;mechanical timer available.

PD R Timer

PD XX Timer

Model PD M/L/R/X Watt 3000 Power 230V/50-60Hz F+N Power source Useful surface mm 500x255 mm 475 В mm 275 С mm 515 D mm 435 Ε mm 235 mm 500 Net weight Kg 28 Shipping mm 560x430x270