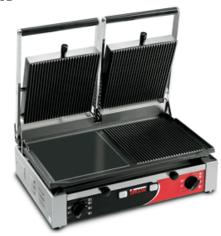

Viale dell'industria 9/11 35010 Pieve di Curtarolo (PD) Italy Tel/Fax +39 049 9698666/9698668 E-mail. info@sirman.com

PD

Long life cast iron plates, which ensure hygiene, acid and salt proofness and resi-stance to oxidation.

- Ribbed, smooth or mixed ribbed/smooth cast iron or smooth stainless steel surfaces available;
- stainless steel construction;
- cast iron plates with ceramic coating treatment:

highest sturdiness and life time

perfect thermal conductivity

very easy to clean

- self balancing adjustable upper plates;
- shock-proof coated heating elements, adherent to the plates for a perfect thermal conductivity; two adjustable thermostats up to 300° C, which enable to use the plates separately;

- heavy-duty machine;mechanical timer available.

PD R Timer

PD XX Timer

Model PD M/L/R/X Watt 3000 Power 230V/50-60Hz F+N Power source Useful surface mm 500x255 mm 475 В mm 275 С mm 515 D mm 435 Ε mm 235 mm 500 Net weight Kg 28 Shipping mm 560x430x270