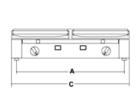

- heavy-duty machine;mechanical timer available.

PD R Timer

PD XX Timer

Model PD M/L/R/X Watt 3000 Power 230V/50-60Hz F+N Power source Useful surface mm 500x255 mm 475 В mm 275 С mm 515 D mm 435 Ε mm 235 mm 500 Net weight Kg 28 Shipping mm 560x430x270