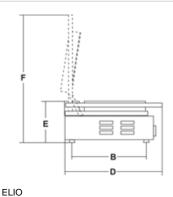

Model Watt 1550 Power 230V/50-60Hz F+N Power source Useful surface mm 250x255 mm 215 В mm 275 С mm 260 mm 435 D Ε mm 235 mm 500 Net weight Kg 16 Shipping mm 490x320x330 **Gross weight** Kg 17

1 av 1 2012-10-26 14:09