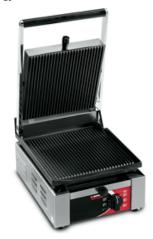

## ELIO L-R

Thanks to its small size, it is easy to handle and to position, offering as well a large cooking surface.

- Stainless steel construction;
- cast iron plates with ceramic coating treatment:
- highest sturdiness and life time
- perfect thermal conductivity
- very easy to clean
- adjustable upper plates;
- self balancing upper plate;
- shock-proof coated heating elements, adherent to the plates for a perfect thermal conductivity;
- adjustable thermostat up to 300° C; mechanical timer available.