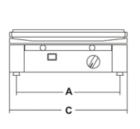

Model Watt 1550 Power 230V/50-60Hz F+N Power source Useful surface mm 250x255 mm 215 В mm 275 С mm 260 mm 435 D Ε mm 235 mm 500 Net weight Kg 16 Shipping mm 490x320x330 **Gross weight** Kg 17

1 av 1 2012-10-26 14:09