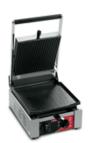

## ELIO L-R

Thanks to its small size, it is easy to handle and to position, offering as well a large cooking surface.

- Stainless steel construction;
- cast iron plates with ceramic coating treatment:
- highest sturdiness and life time
- perfect thermal conductivity
- very easy to clean
- adjustable upper plates;
- self balancing upper plate;
- shock-proof coated heating elements, adherent to the plates for a perfect thermal conductivity;
- adjustable thermostat up to 300° C; mechanical timer available.