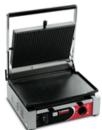

## CORT L-R-X

Suitable for cooking meat, fish, eggs, vegetables, cheese and any other food that can be grilled; ideal for sandwiches and rolls of different size and thickness.

Thanks to its small size, it is easy to handle and to position, offering as well a large cooking surface.

Ribbed or smooth cast iron or smooth stainless steel surfaces available.

- cast iron plates with ceramic coating treatment:
- highest sturdiness and life time
- perfect thermal conductivity
- very easy to clean
- adjustable upper plates;
- self balancing upper plate;
- shock-proof coated heating elements, adherent to the plates for a perfect thermal conductivity;
   adjustable thermostat up to 300° C;

- heavy-duty machine;
  mechanical timer available.

CORT XX

Gross weight

Model CORT Watt 2100 Power 230V/50-60Hz F+N Power source Useful surface mm 355x255 mm 340 В mm 275 С mm 380 mm 435 D Ε mm 235 mm 500 Net weight Kg 22 Shipping mm 430x420x270