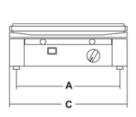

- heavy-duty machine;
  mechanical timer available.

CORT XX

Gross weight

Model CORT Watt 2100 Power 230V/50-60Hz F+N Power source Useful surface mm 355x255 mm 340 В mm 275 С mm 380 mm 435 D Ε mm 235 mm 500 Net weight Kg 22 Shipping mm 430x420x270