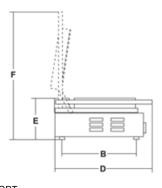

- heavy-duty machine;
  mechanical timer available.

CORT XX

Gross weight

Model CORT Watt 2100 Power 230V/50-60Hz F+N Power source Useful surface mm 355x255 mm 340 В mm 275 С mm 380 mm 435 D Ε mm 235 mm 500 Net weight Kg 22 Shipping mm 430x420x270