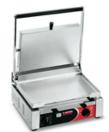

## CORT L-R-X

Suitable for cooking meat, fish, eggs, vegetables, cheese and any other food that can be grilled; ideal for sandwiches and rolls of different size and thickness.

Thanks to its small size, it is easy to handle and to position, offering as well a large cooking surface.

Ribbed or smooth cast iron or smooth stainless steel surfaces available.

- cast iron plates with ceramic coating treatment:
- highest sturdiness and life time
- perfect thermal conductivity
- very easy to clean
- adjustable upper plates;
- self balancing upper plate;
- shock-proof coated heating elements, adherent to the plates for a perfect thermal conductivity;
   adjustable thermostat up to 300° C;

- heavy-duty machine;
  mechanical timer available.

CORT XX

Gross weight

Model CORT Watt 2100 Power 230V/50-60Hz F+N Power source Useful surface mm 355x255 mm 340 В mm 275 С mm 380 mm 435 D Ε mm 235 mm 500 Net weight Kg 22 Shipping mm 430x420x270