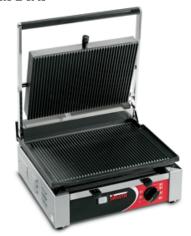

## CORT L-R-X

Suitable for cooking meat, fish, eggs, vegetables, cheese and any other food that can be grilled; ideal for sandwiches and rolls of different size and thickness.

Thanks to its small size, it is easy to handle and to position, offering as well a large cooking surface.

Ribbed or smooth cast iron or smooth stainless steel surfaces available.

- cast iron plates with ceramic coating treatment:
- highest sturdiness and life time
- perfect thermal conductivity
- very easy to clean
- adjustable upper plates;
- self balancing upper plate;
- shock-proof coated heating elements, adherent to the plates for a perfect thermal conductivity;
   adjustable thermostat up to 300° C;

- heavy-duty machine;
  mechanical timer available.

CORT XX

Gross weight

Model CORT Watt 2100 Power 230V/50-60Hz F+N Power source Useful surface mm 355x255 mm 340 В mm 275 С mm 380 mm 435 D Ε mm 235 mm 500 Net weight Kg 22 Shipping mm 430x420x270