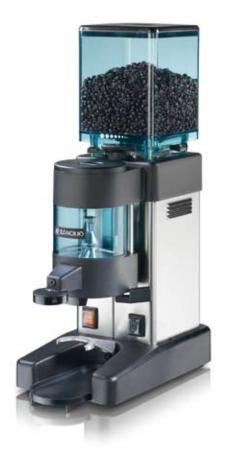

## MD 80

MD 80 has grinding burrs with a diameter of 2.9 inch (75 mm), guaranteeing a production of 26.4-30.8 Lb/h (12-14 kg/h). Doses can be varied from 0.1 to 0.3 Oz (5 to 10 g), with a capacity for 49.3 Oz (1400 g) of coffee beans. Automatic version.