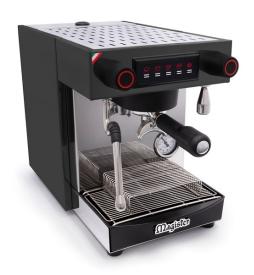

## Semi-professionals / ES40

## Technical description

Automatic coffee machine.

- o frame in stainless steel and painted bodywork
- o tall-cup version
- o Magister group head with thermosiphonic circulation
- o vibration pump
- o steam boiler pressure gauge
- o electronic boiler temperature control, adjustable through the touch pad
- o 1,2-lt boiler 1.450W (115V 1.400W)
- o motherboard with embedded temperature control and on/off function
- o 5-key touch pad
- o steam and hot water valves with stainless steel wands and nozzles
- o 3-lt water tank with water level control
- o LED indicators