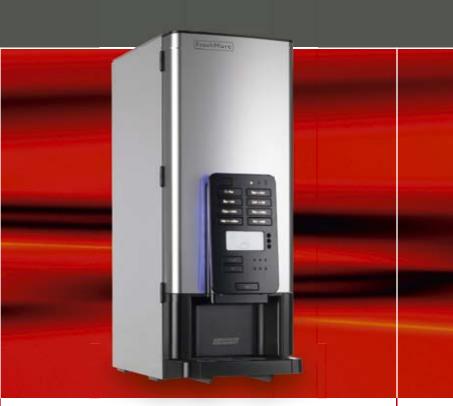

# **■ FreshMore** (XL)

Whether you choose a cup of fresh filter coffee or, for example, a delicious cappuccino, coffee with milk or Moccachino; the FreshMore offers a broad range of coffee varieties. Besides, you can also choose chocolate or hot water.

Supplemented by variable coffee strength selection and a selection button for adding milk, this machine is perfect for every location. The FreshMore has, apart from the canister for fresh brew coffee, models with two or three canisters

for instant products. The XL version offers more or larger canisters for an even more extensive range of drinks and a selection button for adding sugar to your coffee.

Good coffee made from freshly ground beans at any time of the day. This model enhances the fresh coffee experience with its transparent canister filled with coffee beans on top of the machine and the grinder that grinds the beans for each individual cup. With more than 2.5 kilos of beans you can make lots of filter coffee. The FreshGround is able to serve you various coffee varieties, chocolate and hot water. The FreshGround creates the optimum coffee experience via