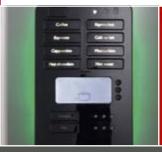

## Fresh brew: the taste of quality

- Five standard LED colours and the option to set one colour as desired
- Individual drink settings
- Little maintenance: automatic descaling and rinsing programme
- Unique hot water system: less susceptible to scale
- Descaling indicator
- Waste bin full indicator
- Sliding drip tray
- Total and day counters
- Selector button for cup, mug or (thermos) jug

The adjustable LED backlight gives your fresh brew machine an even more personal touch. Adjust the atmosphere to your own liking.

It is all about clarity: the place for the cup lights up after having selected the drink. A light signal indicates that the drink is ready.