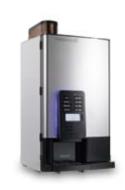

# **■ FreshMore** (XL)

Whether you choose a cup of fresh filter coffee or, for example, a delicious cappuccino, coffee with milk or Moccachino; the FreshMore offers a broad range of coffee varieties. Besides, you can also choose chocolate or hot water.

Supplemented by variable coffee strength selection and a selection button for adding milk, this machine is perfect for every location. The FreshMore has, apart from the canister for fresh brew coffee, models with two or three canisters