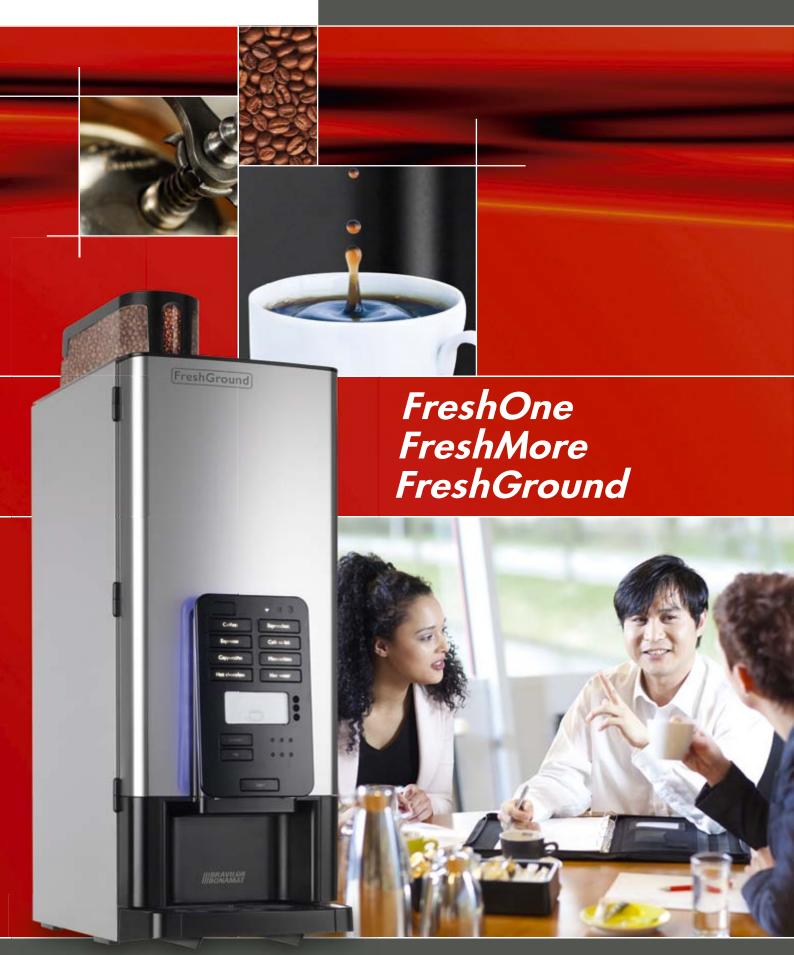

The taste of quality worldwide

Freshly ground coffee beans are the basis of delicious filter coffee. We at Bravilor Bonamat have ensured that the equipment is simple to use and to maintain. The Fresh brew series is a professional eye catcher thanks to its sleek design and backlight effects.

## **■ FreshOne**

The ultimate solution for a delicious fresh cup of filter coffee with only one press of the button: the FreshOne. Equipped with one large canister for fresh brew coffee and with a separate hot water outlet. The highly advanced machine meets your personal tastes by means of its variable coffee strength selection.

# **■ FreshMore** (XL)

Whether you choose a cup of fresh filter coffee or, for example, a delicious cappuccino, coffee with milk or Moccachino; the FreshMore offers a broad range of coffee varieties. Besides, you can also choose chocolate or hot water.