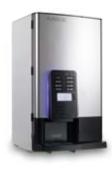

## **■ FreshOne**

The ultimate solution for a delicious fresh cup of filter coffee with only one press of the button: the FreshOne. Equipped with one large canister for fresh brew coffee and with a separate hot water outlet. The highly advanced machine meets your personal tastes by means of its variable coffee strength selection.