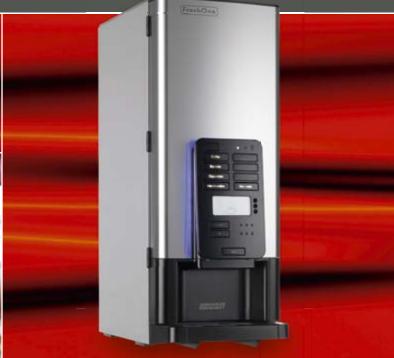

## **■ FreshOne**

The ultimate solution for a delicious fresh cup of filter coffee with only one press of the button: the FreshOne. Equipped with one large canister for fresh brew coffee and with a separate hot water outlet. The highly advanced machine meets your personal tastes by means of its variable coffee strength selection.