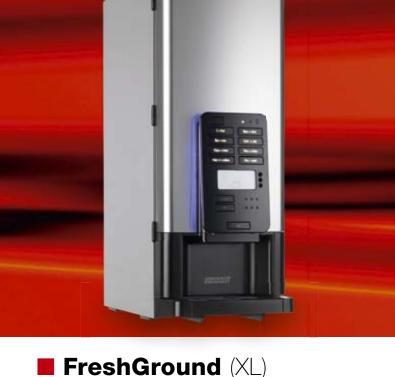

The transparent canister with beans on top of the FreshGround increases the 'fresh coffee experience'.

for instant products. The XL version offers more or larger canisters for an even more extensive range of drinks and a selection button for adding sugar to your coffee.

Good coffee made from freshly ground beans at any time of the day. This model enhances the fresh coffee experience with its transparent canister filled with coffee beans on top of the machine and the grinder that grinds the beans for each individual cup. With more than 2.5 kilos of beans you can make lots of filter coffee. The FreshGround is able to serve you various coffee varieties, chocolate and hot water. The FreshGround creates the optimum coffee experience via

its strength selection button for adding milk and other individual setting options.

The FreshGround offers the possibility of making use of instant products. The XL version offers more or larger canisters. This machine also has an extra selection button for adding sugar to your coffee.