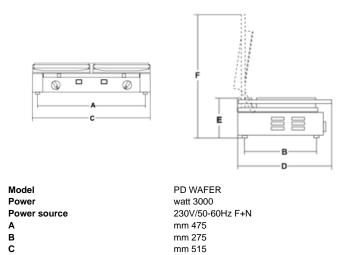

mm 435

mm 235 mm 500

mm 560x430x270

kg 34

kg 36

D

Е

F

Net weight

Shipping Gross weight